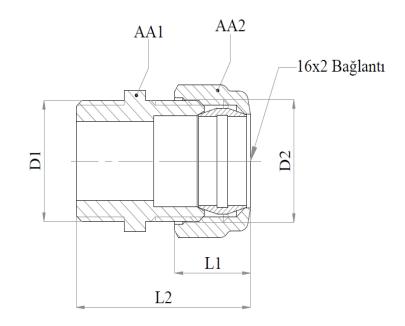

## TECHNICAL DATA SHEET Product Name Under Floor Union for Pipe Connection Intended Use Installation Systems

| DIMENSIONS |           |  |
|------------|-----------|--|
| Code       | 06.01.314 |  |
| D1(thread) | 1/2"      |  |
| D2(thread) | 1/2"      |  |
| AA1        | 21        |  |
| AA2        | 24        |  |
| L1         | 14,2      |  |
| L2         | 32,6      |  |