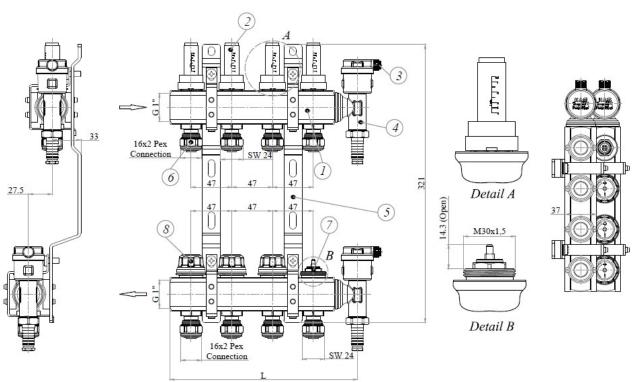

| PART<br>NUMBER | PART NAME                                    | MATERIALS                  |
|----------------|----------------------------------------------|----------------------------|
| 1              | Manifolt Body                                | Brass                      |
| 2              | Flow Meter                                   | High Quality Thermoplastic |
| 3              | Automatic Air Vent                           | Brass                      |
| 4              | Drain Cock                                   | Brass                      |
| 5              | Holder                                       | Steel                      |
| 6              | 16x2 Pex Connection                          | Brass                      |
| 7              | Thermostatik Insert                          | Brass                      |
| 8              | Manuel Control Cap of<br>Thermostatic Insert | ABS                        |

| DIMENSIONS       |               |                  |  |
|------------------|---------------|------------------|--|
| Hole<br>Quantity | Code<br>(KAS) | L<br>(mm) (+/-2) |  |
| 2                | 18.25.902     | 122,5            |  |
| 3                | 18.25.903     | 169,5            |  |
| 4                | 18.25.904     | 216,5            |  |
| 5                | 18.25.905     | 263,5            |  |
| 6                | 18.25.906     | 310,5            |  |
| 7                | 18.25.907     | 357,5            |  |
| 8                | 18.25.908     | 404,5            |  |
| 9                | 18.25.909     | 451,5            |  |
| 10               | 18.25.910     | 498,5            |  |
| 11               | 18.25.911     | 545,5            |  |
| 12               | 18.25.912     | 592,5            |  |