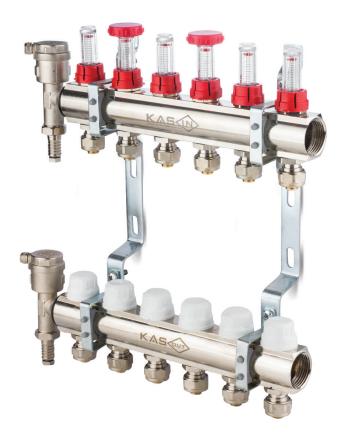

## BRASS MANIFOLD SET WITH FLOW METER

| TECHNICAL DATA SHEET          |                                    |  |
|-------------------------------|------------------------------------|--|
| Product Name                  | Brass Manifold Set With Flow Meter |  |
| Standard                      | TSE K 534 / TSEK                   |  |
| Max. Operating<br>Temperature | 120°C                              |  |
| Pressure Class                | PN 10                              |  |
| Intended Use                  | Isıtma sistemleri                  |  |

| PART<br>NUMBER | PART NAME                                    | MATERIALS                  |
|----------------|----------------------------------------------|----------------------------|
| 1              | Manifolt Body                                | Brass                      |
| 2              | Flow Meter                                   | High Quality Thermoplastic |
| 3              | Automatic Air Vent                           | Brass                      |
| 4              | Drain Cock                                   | Brass                      |
| 5              | Holder                                       | Steel                      |
| 6              | 16x2 Pex Connection                          | Brass                      |
| 7              | Thermostatik Insert                          | Brass                      |
| 8              | Manuel Control Cap of<br>Thermostatic Insert | ABS                        |