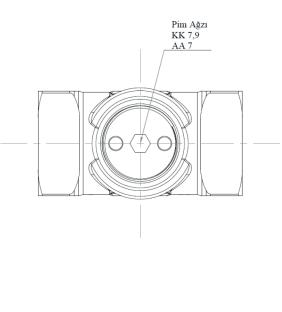

## **3 WAY VALVE**

| TECHNICAL DATA SHEET       |                                                                     |
|----------------------------|---------------------------------------------------------------------|
| Product Name               | 3 Way Valve                                                         |
| Dimension                  | DN 25                                                               |
| Pressure Class             | PN16                                                                |
| Operating Temperature      | 0110°C                                                              |
| Kvs                        | $A \rightarrow AB 5m^3/h, B \rightarrow AB$<br>3,5m <sup>3</sup> /h |
| Differential Pressure      | $\Delta Pmax = 100kPa$                                              |
| Pin Stroke                 | 2,7mm                                                               |
| Use with Thermostatic Head | Suitable                                                            |
| Valve Body Material        | Brass                                                               |
| Pole Oring Material        | EPDM-ORing                                                          |
| Spindle-Spring Material    | Stainless Steel                                                     |
| Packing Material           | Brass                                                               |
| Intended Use               | It is used as a mixing valve in the underfloor heating system.      |