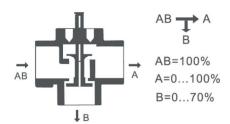

## **3 WAY VALVE**

| TECHNICAL DATA SHEET       |                                                                     |
|----------------------------|---------------------------------------------------------------------|
| Product Name               | 3 Way Valve                                                         |
| Dimension                  | DN 25                                                               |
| Pressure Class             | PN16                                                                |
| Operating Temperature      | 0110°C                                                              |
| Kvs                        | $A \rightarrow AB 5m^3/h, B \rightarrow AB$<br>3,5m <sup>3</sup> /h |
| Differential Pressure      | $\Delta Pmax = 100kPa$                                              |
| Pin Stroke                 | 2,7mm                                                               |
| Use with Thermostatic Head | Suitable                                                            |
| Valve Body Material        | Brass                                                               |
| Pole Oring Material        | EPDM-ORing                                                          |
| Spindle-Spring Material    | Stainless Steel                                                     |
| Packing Material           | Brass                                                               |
| Intended Use               | It is used as a mixing valve in the underfloor heating system.      |