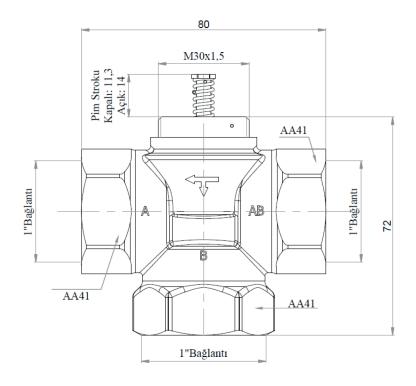

## **3 WAY VALVE**

| TECHNICAL DATA SHEET       |                                                                     |
|----------------------------|---------------------------------------------------------------------|
| Product Name               | 3 Way Valve                                                         |
| Dimension                  | DN 25                                                               |
| Pressure Class             | PN16                                                                |
| Operating Temperature      | 0110°C                                                              |
| Kvs                        | $A \rightarrow AB 5m^3/h, B \rightarrow AB$<br>3,5m <sup>3</sup> /h |
| Differential Pressure      | $\Delta Pmax = 100kPa$                                              |
| Pin Stroke                 | 2,7mm                                                               |
| Use with Thermostatic Head | Suitable                                                            |
| Valve Body Material        | Brass                                                               |
| Pole Oring Material        | EPDM-ORing                                                          |
| Spindle-Spring Material    | Stainless Steel                                                     |
| Packing Material           | Brass                                                               |
| Intended Use               | It is used as a mixing valve in the underfloor heating system.      |