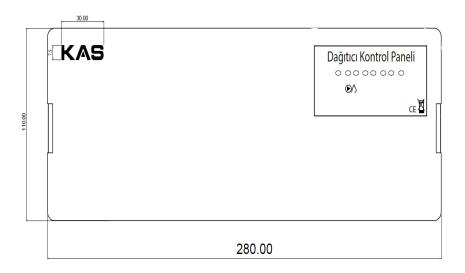

| TECHNICAL DATA SHEET - 20.07.008    |                                                                                                                                                                                                    |
|-------------------------------------|----------------------------------------------------------------------------------------------------------------------------------------------------------------------------------------------------|
| Power source                        | 24v/230V                                                                                                                                                                                           |
| Connection Feature                  | 8 Zones, maximum 5<br>actuators per zone (40<br>Actuators)                                                                                                                                         |
| <b>Screwless Terminal Connector</b> | Have                                                                                                                                                                                               |
| Protection Class                    | IP 21                                                                                                                                                                                              |
| Insured Protection Feature          | Have                                                                                                                                                                                               |
| Pump Module Feature                 | Have                                                                                                                                                                                               |
| Intended Use                        | In underfloor heating sys-<br>tems, the system connects<br>room thermostats and ac-<br>tuators to each other and<br>ensures communication<br>between them, providing<br>protection through a fuse. |