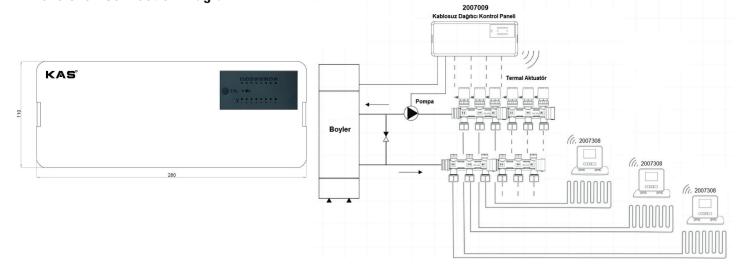

Insured Protection Feature       | Have                                                                                                                                                   |
| Pump Module Feature              | Have                                                                                                                                                   |
| Protection Class                 | IP 21                                                                                                                                                  |
| Purpose of Usage                 | In underfloor heating systems, it connects room thermostats and actuators, ensures communication between them, and protects the system through a fuse. |

## **Dimensions - Connection Diagram**



R00