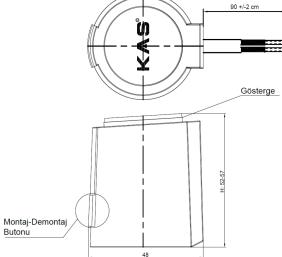

## Adaptör

| TECHNICAL DATA SHEET         |                                                                                                                   |
|------------------------------|-------------------------------------------------------------------------------------------------------------------|
| Product Name                 | Actuator                                                                                                          |
| Туре                         | NC - Normally Closed                                                                                              |
| Connection                   | M30X1,5                                                                                                           |
| Voltage                      | 23 V AC 50/60Hz                                                                                                   |
| Power                        | 2W                                                                                                                |
| Flow                         | Max. 300 mA                                                                                                       |
| Environmental<br>Temperature | -25°C~60°C                                                                                                        |
| Tram Stroke                  | 4,5±0,5 mm                                                                                                        |
| First Power On Function      | Have                                                                                                              |
| On Off Indicator             | Have                                                                                                              |
| Cable                        | 90 ±2cm length (2 wired)                                                                                          |
| Material                     | Plastic                                                                                                           |
| Color                        | White                                                                                                             |
| Protection Class             | IP 54                                                                                                             |
| Intended Use                 | Ensuring the opening and closing of the relevant circuits on the heating collectors in underfloor heating systems |