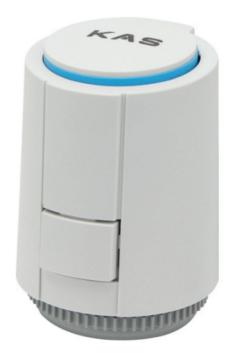

## Adaptör

| TECHNICAL DATA SHEET         |                                                                                                                   |
|------------------------------|-------------------------------------------------------------------------------------------------------------------|
| Product Name                 | Actuator                                                                                                          |
| Туре                         | NC - Normally Closed                                                                                              |
| Connection                   | M30X1,5                                                                                                           |
| Voltage                      | 23 V AC 50/60Hz                                                                                                   |
| Power                        | 2W                                                                                                                |
| Flow                         | Max. 300 mA                                                                                                       |
| Environmental<br>Temperature | -25°C~60°C                                                                                                        |
| Tram Stroke                  | 4,5±0,5 mm                                                                                                        |
| First Power On Function      | Have                                                                                                              |
| On Off Indicator             | Have                                                                                                              |
| Cable                        | 90 ±2cm length (2 wired)                                                                                          |
| Material                     | Plastic                                                                                                           |
| Color                        | White                                                                                                             |
| Protection Class             | IP 54                                                                                                             |
| Intended Use                 | Ensuring the opening and closing of the relevant circuits on the heating collectors in underfloor heating systems |