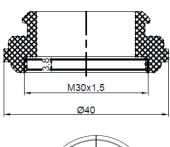

## Adaptör

| TECHNICAL DATA SHEET         |                                                                                                                   |
|------------------------------|-------------------------------------------------------------------------------------------------------------------|
| Product Name                 | Actuator                                                                                                          |
| Туре                         | NC - Normally Closed                                                                                              |
| Connection                   | M30X1,5                                                                                                           |
| Voltage                      | 23 V AC 50/60Hz                                                                                                   |
| Power                        | 2W                                                                                                                |
| Flow                         | Max. 300 mA                                                                                                       |
| Environmental<br>Temperature | -25°C~60°C                                                                                                        |
| Tram Stroke                  | 4,5±0,5 mm                                                                                                        |
| First Power On Function      | Have                                                                                                              |
| On Off Indicator             | Have                                                                                                              |
| Cable                        | 90 ±2cm length (2 wired)                                                                                          |
| Material                     | Plastic                                                                                                           |
| Color                        | White                                                                                                             |
| Protection Class             | IP 54                                                                                                             |
| Intended Use                 | Ensuring the opening and closing of the relevant circuits on the heating collectors in underfloor heating systems |