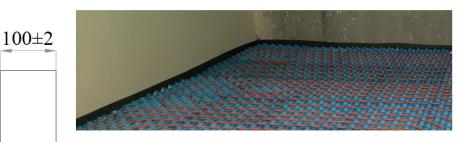

| TECHNICAL DATA SHEET - 20.08.019 |                                                                                                                                                                                                                                                                                                                                      |
|----------------------------------|--------------------------------------------------------------------------------------------------------------------------------------------------------------------------------------------------------------------------------------------------------------------------------------------------------------------------------------|
| Product Name                     | Edge Isulation Tape                                                                                                                                                                                                                                                                                                                  |
| Product Code                     | 20.08.019                                                                                                                                                                                                                                                                                                                            |
| Туре                             | Self Adhesive with PE<br>Foil                                                                                                                                                                                                                                                                                                        |
| Raw Material (TS EN 1264)        | Closed cell polyethylene<br>material - (PE)                                                                                                                                                                                                                                                                                          |
| Dimension (Thickness x<br>Width) | 5mm x 100mm                                                                                                                                                                                                                                                                                                                          |
| Length                           | 20m                                                                                                                                                                                                                                                                                                                                  |
| Specific Weight                  | 25-28 kg/m <sup>3</sup>                                                                                                                                                                                                                                                                                                              |
| Heat Conduction Coef-<br>ficient | 0,045W/mK (40°C)                                                                                                                                                                                                                                                                                                                     |
| Operating Temperature            | -40°C to +95°C                                                                                                                                                                                                                                                                                                                       |
| <b>Reaction to Fire Class</b>    | E                                                                                                                                                                                                                                                                                                                                    |
| Purpose of Usage                 | To prevent the heat<br>produced in the space<br>in underfloor heating<br>systems from passing<br>to neighboring spaces<br>over heat bridges and<br>to absorb the pressures<br>that will occur as a<br>result of the heating and<br>expansion of the heating<br>screed to be applied in<br>accordance with the DIN<br>18560 standard. |