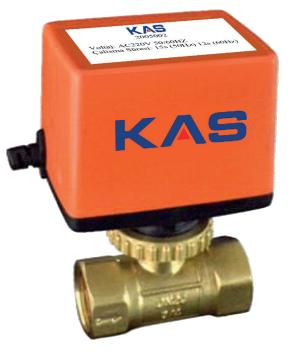

## Two Way Motorized Ball Valve

| TECHNICAL DATA SHEET                          |                                                                                                                             |  |  |  |  |  |
|-----------------------------------------------|-----------------------------------------------------------------------------------------------------------------------------|--|--|--|--|--|
| Product Name                                  | Two Way Motorized Ball Valve                                                                                                |  |  |  |  |  |
| Dimension                                     | DN25                                                                                                                        |  |  |  |  |  |
| Operating Temperature<br>Range                | 1°C to 95°C                                                                                                                 |  |  |  |  |  |
| Power                                         | AC220V                                                                                                                      |  |  |  |  |  |
| Power consumption                             | 5W (When Walf Position Changes)                                                                                             |  |  |  |  |  |
| Operation time                                | 15sec. (50Hz)/12sec.(60Hz)                                                                                                  |  |  |  |  |  |
| Pressure Rating/Max.<br>Differential Pressure | 2MPa/1MPa                                                                                                                   |  |  |  |  |  |
| Valve Body                                    | Brass forging. Forged brass with optional nickel plated                                                                     |  |  |  |  |  |
| Sphere                                        | Stainless steel                                                                                                             |  |  |  |  |  |
| Shaft                                         | Brass                                                                                                                       |  |  |  |  |  |
| Gasket                                        | 2 EPDM O-Ring Lubricated                                                                                                    |  |  |  |  |  |
| Protection Class                              | IP 65                                                                                                                       |  |  |  |  |  |
| Intended Use                                  | In single point controlled<br>underfloor heating systems,<br>it is used to turn the system<br>on or off from the main line. |  |  |  |  |  |