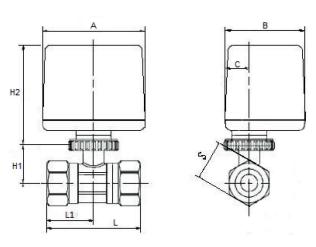

| Valve<br>Size | Dimensions |         |        |        |         |        |        | Valve Kv |       |
|---------------|------------|---------|--------|--------|---------|--------|--------|----------|-------|
|               | L (mm)     | L1 (mm) | S (mm) | H (mm) | H1 (mm) | A (mm) | B (mm) | C (mm)   | Value |
| 1"            | 84.5±1     | 43      | 40     | 30     | 80      | 81.5   | 63.5   | 19       | 13.02 |